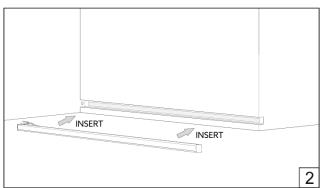

## **Opaline S Installation Guide**

Safety information

- Installation must be carried out by a qualified professional.
- Before installing, make sure that electrical power is turned OFF.
- Before installing, make sure that the fixing area can bear the total weight o
  the luminaire.
- Pay attention to polarity when connecting the product.
- Do not operate if the luminaire has been damaged.
- To protect the surface from dirt and fingerprints, use protective gloves during installation.
- Warranty does not cover any damage caused by faulty installation and/or misuse.
- For further information, please contact Architape