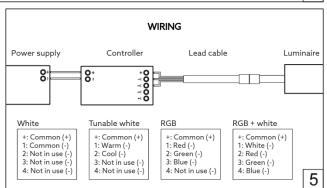

## **Opaline S Installation Guide**

Safety information

- Installation must be carried out by a qualified professional.
- Before installing, make sure that electrical power is turned OFF.
- Before installing, make sure that the fixing area can bear the total weight o
  the luminaire.
- Pay attention to polarity when connecting the product.
- Do not operate if the luminaire has been damaged.
- To protect the surface from dirt and fingerprints, use protective gloves during installation.
- Warranty does not cover any damage caused by faulty installation and/or misuse.
- For further information, please contact Architape