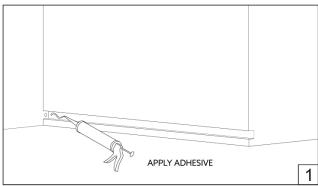

## **Opaline S Installation Guide**

Safety information

- Installation must be carried out by a qualified professional.
- Before installing, make sure that electrical power is turned OFF.
- Before installing, make sure that the fixing area can bear the total weight o
  the luminaire.
- Pay attention to polarity when connecting the product.
- Do not operate if the luminaire has been damaged.
- To protect the surface from dirt and fingerprints, use protective gloves during installation.
- Warranty does not cover any damage caused by faulty installation and/or misuse.
- For further information, please contact Architape