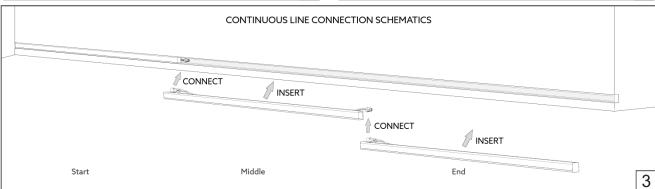

## **Opaline S Installation Guide**

Safety information

- Installation must be carried out by a qualified professional.
- Before installing, make sure that electrical power is turned OFF.
- Before installing, make sure that the fixing area can bear the total weight o
  the luminaire.
- Pay attention to polarity when connecting the product.
- Do not operate if the luminaire has been damaged.
- To protect the surface from dirt and fingerprints, use protective gloves during installation.
- Warranty does not cover any damage caused by faulty installation and/or misuse.
- For further information, please contact Architape