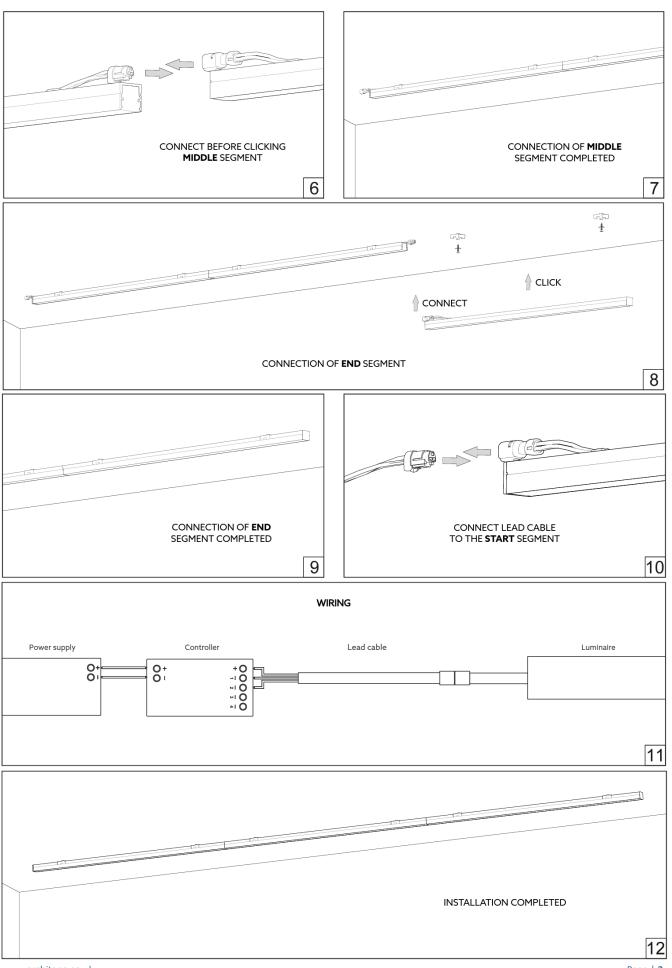

## **Opaline M Installation Guide**

## Safety information



- Installation must be carried out by a qualified professional.
- Before installing, make sure that electrical power is turned **OFF**.
- Before installing, make sure that the fixing area can bear the total weight of the luminaire.
- Pay attention to polarity when connecting the product.
- Do not operate if the luminaire has been damaged.
- To protect the surface from dirt and fingerprints, use protective gloves during installation.
- Warranty does not cover any damage caused by faulty installation and/or misuse.
- For further information, please contact Architape



## **Opaline M Installation Guide**