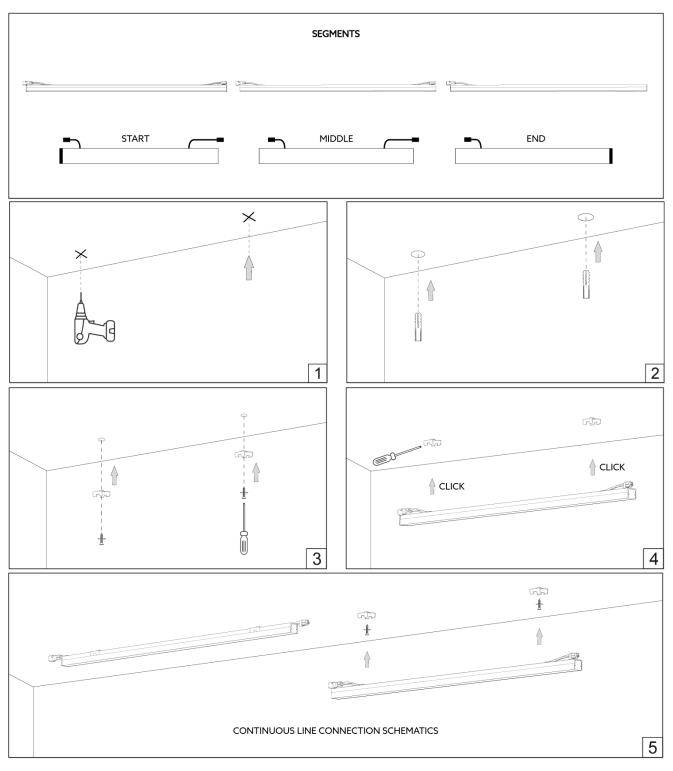

## **Opaline M Installation Guide**

## Safety information



- Installation must be carried out by a qualified professional.
- Before installing, make sure that electrical power is turned **OFF**.
- Before installing, make sure that the fixing area can bear the total weight of the luminaire.
- Pay attention to polarity when connecting the product.
- Do not operate if the luminaire has been damaged.
- To protect the surface from dirt and fingerprints, use protective gloves during installation.
- Warranty does not cover any damage caused by faulty installation and/or misuse.
- For further information, please contact Architape



## **Opaline M Installation Guide**