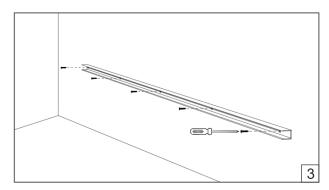

## **Opaline Flex Installation Guide**

- Product installation must be carried out by a qualified professional.
- installing Opaline Flex, power **ON** the strip for 15 minutes until it Before softens.
- Before installing, make sure that electrical power is turned OFF.
- Before installing, ensure that the area can bear the total weight of the luminaire.
- Pay attention to polarity when connecting the product.
- Do not operate if the luminaire has been damaged.
- During installation, use gloves to protect the surface from dirt and fingerprints.
- Product warranty does not cover damage due to faulty installation and/or misuse.
- For further information, please contact Architape.