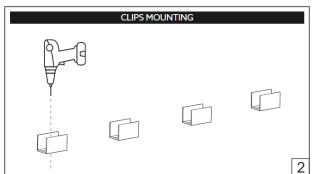

## **Opaline Flex Installation Guide**

- Product installation must be carried out by a qualified professional.
- installing Opaline Flex, power **ON** the strip for 15 minutes until it Before softens.
- Before installing, make sure that electrical power is turned OFF.
- Before installing, ensure that the area can bear the total weight of the luminaire.
- Pay attention to polarity when connecting the product.
- Do not operate if the luminaire has been damaged.
- During installation, use gloves to protect the surface from dirt and fingerprints.
- Product warranty does not cover damage due to faulty installation and/or misuse.
- For further information, please contact Architape.