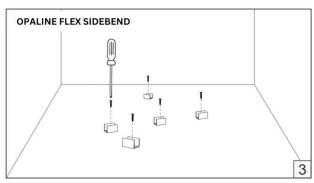

## **Opaline Flex Installation Guide**

- Product installation must be carried out by a qualified professional.
- installing Opaline Flex, power **ON** the strip for 15 minutes until it Before softens.
- Before installing, make sure that electrical power is turned OFF.
- Before installing, ensure that the area can bear the total weight of the luminaire.
- Pay attention to polarity when connecting the product.
- Do not operate if the luminaire has been damaged.
- During installation, use gloves to protect the surface from dirt and fingerprints.
- Product warranty does not cover damage due to faulty installation and/or misuse.
- For further information, please contact Architape.