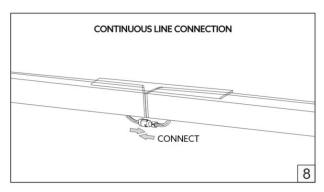

## **Opaline Flex Installation Guide**

- Product installation must be carried out by a qualified professional.
- installing Opaline Flex, power **ON** the strip for 15 minutes until it Before softens.
- Before installing, make sure that electrical power is turned OFF.
- Before installing, ensure that the area can bear the total weight of the luminaire.
- Pay attention to polarity when connecting the product.
- Do not operate if the luminaire has been damaged.
- During installation, use gloves to protect the surface from dirt and fingerprints.
- Product warranty does not cover damage due to faulty installation and/or misuse.
- For further information, please contact Architape.