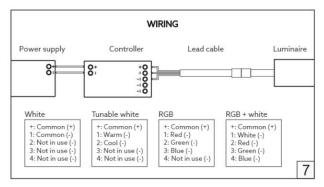

## **Opaline Flex Installation Guide**

- Product installation must be carried out by a qualified professional.
- installing Opaline Flex, power **ON** the strip for 15 minutes until it Before softens.
- Before installing, make sure that electrical power is turned OFF.
- Before installing, ensure that the area can bear the total weight of the luminaire.
- Pay attention to polarity when connecting the product.
- Do not operate if the luminaire has been damaged.
- During installation, use gloves to protect the surface from dirt and fingerprints.
- Product warranty does not cover damage due to faulty installation and/or misuse.
- For further information, please contact Architape.