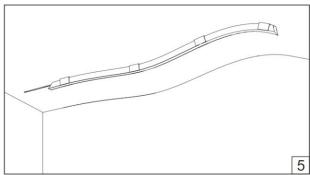

## **Opaline Flex Installation Guide**

- Product installation must be carried out by a qualified professional.
- installing Opaline Flex, power **ON** the strip for 15 minutes until it Before softens.
- Before installing, make sure that electrical power is turned OFF.
- Before installing, ensure that the area can bear the total weight of the luminaire.
- Pay attention to polarity when connecting the product.
- Do not operate if the luminaire has been damaged.
- During installation, use gloves to protect the surface from dirt and fingerprints.
- Product warranty does not cover damage due to faulty installation and/or misuse.
- For further information, please contact Architape.