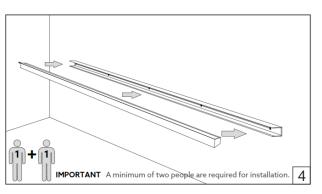

## **Opaline Flex Installation Guide**

- Product installation must be carried out by a qualified professional.
- installing Opaline Flex, power **ON** the strip for 15 minutes until it Before softens.
- Before installing, make sure that electrical power is turned OFF.
- Before installing, ensure that the area can bear the total weight of the luminaire.
- Pay attention to polarity when connecting the product.
- Do not operate if the luminaire has been damaged.
- During installation, use gloves to protect the surface from dirt and fingerprints.
- Product warranty does not cover damage due to faulty installation and/or misuse.
- For further information, please contact Architape.