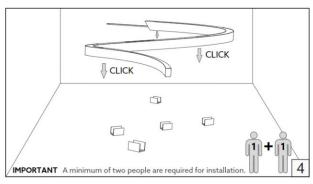

## **Opaline Flex Installation Guide**

- Product installation must be carried out by a qualified professional.
- installing Opaline Flex, power **ON** the strip for 15 minutes until it Before softens.
- Before installing, make sure that electrical power is turned OFF.
- Before installing, ensure that the area can bear the total weight of the luminaire.
- Pay attention to polarity when connecting the product.
- Do not operate if the luminaire has been damaged.
- During installation, use gloves to protect the surface from dirt and fingerprints.
- Product warranty does not cover damage due to faulty installation and/or misuse.
- For further information, please contact Architape.