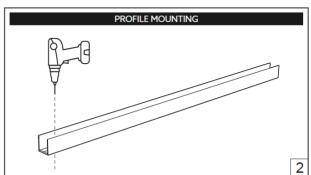

## **Opaline Flex Installation Guide**

- Product installation must be carried out by a qualified professional.
- installing Opaline Flex, power **ON** the strip for 15 minutes until it Before softens.
- Before installing, make sure that electrical power is turned OFF.
- Before installing, ensure that the area can bear the total weight of the luminaire.
- Pay attention to polarity when connecting the product.
- Do not operate if the luminaire has been damaged.
- During installation, use gloves to protect the surface from dirt and fingerprints.
- Product warranty does not cover damage due to faulty installation and/or misuse.
- For further information, please contact Architape.