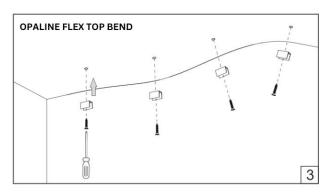

## **Opaline Flex Installation Guide**

- Product installation must be carried out by a qualified professional.
- installing Opaline Flex, power **ON** the strip for 15 minutes until it Before softens.
- Before installing, make sure that electrical power is turned OFF.
- Before installing, ensure that the area can bear the total weight of the luminaire.
- Pay attention to polarity when connecting the product.
- Do not operate if the luminaire has been damaged.
- During installation, use gloves to protect the surface from dirt and fingerprints.
- Product warranty does not cover damage due to faulty installation and/or misuse.
- For further information, please contact Architape.