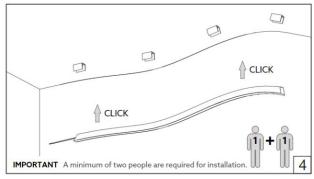

## **Opaline Flex Installation Guide**

- Product installation must be carried out by a qualified professional.
- installing Opaline Flex, power **ON** the strip for 15 minutes until it Before softens.
- Before installing, make sure that electrical power is turned OFF.
- Before installing, ensure that the area can bear the total weight of the luminaire.
- Pay attention to polarity when connecting the product.
- Do not operate if the luminaire has been damaged.
- During installation, use gloves to protect the surface from dirt and fingerprints.
- Product warranty does not cover damage due to faulty installation and/or misuse.
- For further information, please contact Architape.