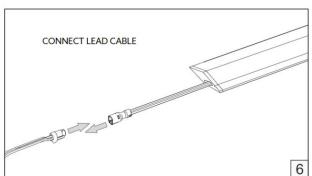

## **Opaline Flex Installation Guide**

- Product installation must be carried out by a qualified professional.
- installing Opaline Flex, power **ON** the strip for 15 minutes until it Before softens.
- Before installing, make sure that electrical power is turned OFF.
- Before installing, ensure that the area can bear the total weight of the luminaire.
- Pay attention to polarity when connecting the product.
- Do not operate if the luminaire has been damaged.
- During installation, use gloves to protect the surface from dirt and fingerprints.
- Product warranty does not cover damage due to faulty installation and/or misuse.
- For further information, please contact Architape.