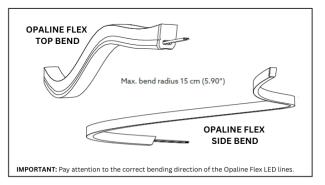

## **Opaline Flex Installation Guide**

- Product installation must be carried out by a qualified professional.
- installing Opaline Flex, power **ON** the strip for 15 minutes until it Before softens.
- Before installing, make sure that electrical power is turned OFF.
- Before installing, ensure that the area can bear the total weight of the luminaire.
- Pay attention to polarity when connecting the product.
- Do not operate if the luminaire has been damaged.
- During installation, use gloves to protect the surface from dirt and fingerprints.
- Product warranty does not cover damage due to faulty installation and/or misuse.
- For further information, please contact Architape.