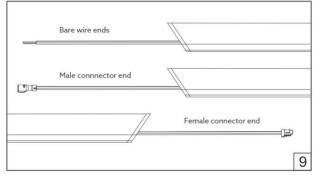

## **Opaline Flex Installation Guide**

- Product installation must be carried out by a qualified professional.
- installing Opaline Flex, power **ON** the strip for 15 minutes until it Before softens.
- Before installing, make sure that electrical power is turned OFF.
- Before installing, ensure that the area can bear the total weight of the luminaire.
- Pay attention to polarity when connecting the product.
- Do not operate if the luminaire has been damaged.
- During installation, use gloves to protect the surface from dirt and fingerprints.
- Product warranty does not cover damage due to faulty installation and/or misuse.
- For further information, please contact Architape.