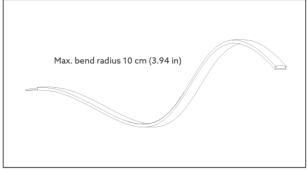

## Architape IP67 Flexible Tape Installation Guide



- Product installation must be carried out by a qualified professional.
- Before installing, make sure that electrical power is turned **OFF**.
- LED tapes must be installed in accordance with all applicable regulations & standards.
- LED tapes and components should not be subjected to any form of mechanical stress.
- Do not operate if the luminaire has been damaged.
- Installation/handling/sealing operating ambient temperature is +18°C to +35°C.
- During installation, use gloves to protect the surface from dirt and fingerprints.
- Product warranty does not cover damage due to faulty installation and/or misuse.
- For further information, please contact Architape.

















## Architape IP67 Flexible Tape Installation Guide