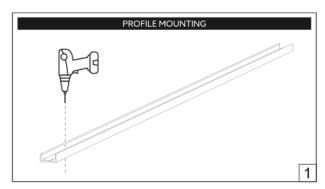

## Architape IP67 Flexible Tape Installation Guide



- Product installation must be carried out by a qualified professional.
- Before installing, make sure that electrical power is turned **OFF**.
- LED tapes must be installed in accordance with all applicable regulations & standards.
- LED tapes and components should not be subjected to any form of mechanical stress.
- Do not operate if the luminaire has been damaged.
- Installation/handling/sealing operating ambient temperature is +18°C to +35°C.
- During installation, use gloves to protect the surface from dirt and fingerprints.
- Product warranty does not cover damage due to faulty installation and/or misuse.
- For further information, please contact Architape.

















## Architape IP67 Flexible Tape Installation Guide