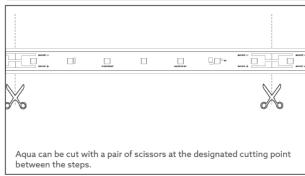

## Architape IP67 Flexible Tape Installation Guide



- Product installation must be carried out by a qualified professional.
- Before installing, make sure that electrical power is turned **OFF**.
- LED tapes must be installed in accordance with all applicable regulations & standards.
- LED tapes and components should not be subjected to any form of mechanical stress.
- Do not operate if the luminaire has been damaged.
- Installation/handling/sealing operating ambient temperature is +18°C to +35°C.
- During installation, use gloves to protect the surface from dirt and fingerprints.
- Product warranty does not cover damage due to faulty installation and/or misuse.
- For further information, please contact Architape.

















## Architape IP67 Flexible Tape Installation Guide