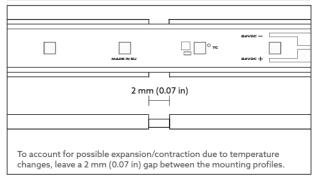

## Architape IP67 Flexible Tape Installation Guide



- Product installation must be carried out by a qualified professional.
- Before installing, make sure that electrical power is turned **OFF**.
- LED tapes must be installed in accordance with all applicable regulations & standards.
- LED tapes and components should not be subjected to any form of mechanical stress.
- Do not operate if the luminaire has been damaged.
- Installation/handling/sealing operating ambient temperature is +18°C to +35°C.
- During installation, use gloves to protect the surface from dirt and fingerprints.
- Product warranty does not cover damage due to faulty installation and/or misuse.
- For further information, please contact Architape.

















## Architape IP67 Flexible Tape Installation Guide