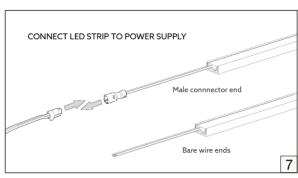

## Architape IP67 Flexible Tape Installation Guide

- Product installation must be carried out by a qualified professional.
- Before installing, make sure that electrical power is turned **OFF**.
- LED tapes must be installed in accordance with all applicable regulations & standards.
- LED tapes and components should not be subjected to any form of mechanical stress.
- Do not operate if the luminaire has been damaged.
- Installation/handling/sealing operating ambient temperature is +18°C to +35°C.
- During installation, use gloves to protect the surface from dirt and fingerprints.
- Product warranty does not cover damage due to faulty installation and/or misuse.
- For further information, please contact Architape.