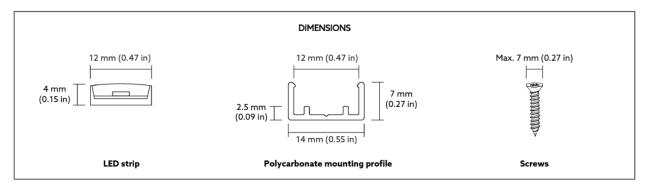

## Architape IP67 Flexible Tape Installation Guide



- Product installation must be carried out by a qualified professional.
- Before installing, make sure that electrical power is turned **OFF**.
- LED tapes must be installed in accordance with all applicable regulations & standards.
- LED tapes and components should not be subjected to any form of mechanical stress.
- Do not operate if the luminaire has been damaged.
- Installation/handling/sealing operating ambient temperature is +18°C to +35°C.
- During installation, use gloves to protect the surface from dirt and fingerprints.
- Product warranty does not cover damage due to faulty installation and/or misuse.
- For further information, please contact Architape.

















## Architape IP67 Flexible Tape Installation Guide