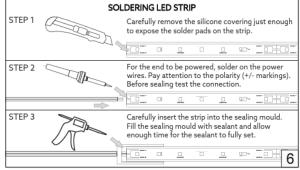

## Architape IP67 Flexible Tape Installation Guide

- Product installation must be carried out by a qualified professional.
- Before installing, make sure that electrical power is turned **OFF**.
- LED tapes must be installed in accordance with all applicable regulations & standards.
- LED tapes and components should not be subjected to any form of mechanical stress.
- Do not operate if the luminaire has been damaged.
- Installation/handling/sealing operating ambient temperature is +18°C to +35°C.
- During installation, use gloves to protect the surface from dirt and fingerprints.
- Product warranty does not cover damage due to faulty installation and/or misuse.
- For further information, please contact Architape.