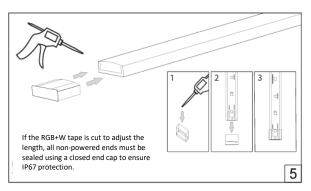

itape IP67 Flexible Tape Installation Guide



- Product installation must be carried out by a qualified professional.
- Before installing, make sure that electrical power is turned **OFF**.
- LED tapes must be installed in accordance with all applicable regulations & standards.
- LED tapes and components should not be subjected to any form of mechanical stress.
- Do not operate if the luminaire has been damaged.
- Installation/handling/sealing operating ambient temperature is +18°C to +35°C.
- During installation, use gloves to protect the surface from dirt and fingerprints.
- Product warranty does not cover damage due to faulty installation and/or misuse.
- For further information, please contact Architape.

















## Architape IP67 Flexible Tape Installation Guide