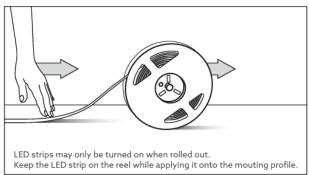

## Architape IP67 Flexible Tape Installation Guide



- Product installation must be carried out by a qualified professional.
- Before installing, make sure that electrical power is turned **OFF**.
- LED tapes must be installed in accordance with all applicable regulations & standards.
- LED tapes and components should not be subjected to any form of mechanical stress.
- Do not operate if the luminaire has been damaged.
- Installation/handling/sealing operating ambient temperature is +18°C to +35°C.
- During installation, use gloves to protect the surface from dirt and fingerprints.
- Product warranty does not cover damage due to faulty installation and/or misuse.
- For further information, please contact Architape.

















## Architape IP67 Flexible Tape Installation Guide