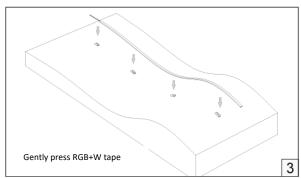

Architape IP67 Flexible Tape Installation Guide



- Product installation must be carried out by a qualified professional.
- Before installing, make sure that electrical power is turned **OFF**.
- LED tapes must be installed in accordance with all applicable regulations & standards.
- LED tapes and components should not be subjected to any form of mechanical stress.
- Do not operate if the luminaire has been damaged.
- Installation/handling/sealing operating ambient temperature is +18°C to +35°C.
- During installation, use gloves to protect the surface from dirt and fingerprints.
- Product warranty does not cover damage due to faulty installation and/or misuse.
- For further information, please contact Architape.

















## Architape IP67 Flexible Tape Installation Guide