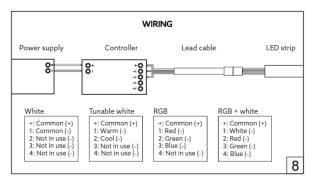

## Architape IP67 Flexible Tape Installation Guide

- Product installation must be carried out by a qualified professional.
- Before installing, make sure that electrical power is turned **OFF**.
- LED tapes must be installed in accordance with all applicable regulations & standards.
- LED tapes and components should not be subjected to any form of mechanical stress.
- Do not operate if the luminaire has been damaged.
- Installation/handling/sealing operating ambient temperature is +18°C to +35°C.
- During installation, use gloves to protect the surface from dirt and fingerprints.
- Product warranty does not cover damage due to faulty installation and/or misuse.
- For further information, please contact Architape.