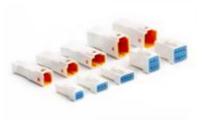

### Socket connectors

| Code Description |              |  |
|------------------|--------------|--|
| ARC-CON-2M-LXXX  | 2-pin socket |  |
| ARC-CON-3M-LXXX  | 3-pin socket |  |
| ARC-CON-4M-LXXX  | 4-pin socket |  |
| ARC-CON-5M-LXXX  | 5-pin socket |  |

## Plug connectors

| 0               |             |
|-----------------|-------------|
| Code            | Description |
| ARC-CON-2F-LXXX | 2-pin plug  |
| ARC-CON-3F-LXXX | 3-pin plug  |
| ARC-CON-4F-LXXX | 4-pin plug  |
| ARC-CON-5F-LXXX | 5-pin plug  |
|                 |             |

## Socket/plug connectors

| Code               | Description     |
|--------------------|-----------------|
| ARC-CON-2M/2F-LXXX | 2-pin extension |
| ARC-CON-3M/3F-LXXX | 3-pin extension |
| ARC-CON-4M/4F-LXXX | 4-pin extension |
| ARC-CON-5M/5F-LXXX | 5-pin extension |