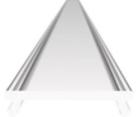

## Architape AR-15

Indoor LED light fixture

Architape AR-15 is a flanged, recess-mount fixture with a clean, seamless aesthetic. Made from lightweight aluminium, it is designed for long-term indoor professional lighting applications.

#### **Specifications**

- Width: 45.8 mm
- Height: 26.9 mm
- Length: up to 3 m
- Light output ratio: •
  - Opal: 70% transmission
  - Clear: 90% transmission
- TC temperature: up to 75 °C
- Operating temperature: -25 °C to +50 °C
- LED engine: up to 33 W/m