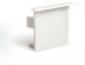

m indoor professional lighting applications.

This profile is the ideal match for our Architape Pro LED tapes. These white, tuneable white and RGB+W LED tapes are available in a wide range of colour temperatures (CCT) and with a colour rendering index (CRI) of up to 98+.

#### **Specifications**

- Width: 45.8 mm
- Height: 26.9 mm
- Length: up to 3 m
- Light output ratio: •
  - Opal: 70% transmission
  - Clear: 90% transmission
- TC temperature: up to 75 °C
- Operating temperature: -25 °C to +50 °C
- LED engine: up to 33 W/m



#### **Cover options**



Opal (70% transmission)



Clear (90% transmission)







# DATASHEET

### Mounting brackets

The Architape AR-15 profile is mounted using metal springs (AF-171 or AF-381).



#### End caps Description

End cap

## Product code AE-19-CAP



### Socket connectors

| Code Description |              |  |
|------------------|--------------|--|
| ARC-CON-2M-LXXX  | 2-pin socket |  |
| ARC-CON-3M-LXXX  | 3-pin socket |  |
| ARC-CON-4M-LXXX  | 4-pin socket |  |
| ARC-CON-5M-LXXX  | 5-pin socket |  |

## Plug connectors

| 0               |             |
|-----------------|-------------|
| Code            | Description |
| ARC-CON-2F-LXXX | 2-pin plug  |
| ARC-CON-3F-LXXX | 3-pin plug  |
| ARC-CON-4F-LXXX | 4-pin plug  |
| ARC-CON-5F-LXXX | 5-pin plug  |
|                 |             |

## Socket/plug connectors

| Code               | Description     |
|--------------------|-----------------|
| ARC-CON-2M/2F-LXXX | 2-pin extension |
| ARC-CON-3M/3F-LXXX | 3-pin extension |
| ARC-CON-4M/4F-LXXX | 4-pin extension |
| ARC-CON-5M/5F