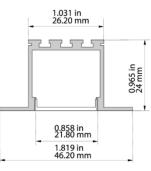

#### **Specifications**

- Width: 45.8 mm
- Height: 26.9 mm
- Length: up to 3 m
- Light output ratio: •
  - Opal: 70% transmission
  - Clear: 90% transmission
- TC temperature: up to 75 °C
- Operating temperature: -25 °C to +50 °C
- LED engine: up to 33 W/m