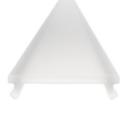

# DATASHEET

## Architape AR-15

Indoor LED light fixture



Architape AR-15 is a flanged, recess-mount fixture with a clean, seamless aesthetic. Made from lightweight aluminium, it is designed for long-term indoor professional lighting applications.

This profile is the ideal match for our Architape Pro LED tapes. These white, tuneable white and RGB+W LED tapes are available in a wide range of colour temperatures (CCT) and with a colour rendering index (CRI) of up to 98+.

#### **Specifications**

- Width: 45.8 mm
- Height: 26.9 mm
- Length: up to 3 m
- Light output ratio: •
  - Opal: 70% transmission
  - Clear: 90% transmission
- TC temperature: up to 75 °C
- Operating temperature: -25 °C to +50 °C
- LED engine: up to 33 W/m



#### **Cover options**



Opal (70% transmission)



Clear (90% transmission)







# DATASHEET

### Mounting brackets

The Architape AR-15 profile is mounted using metal springs (AF-171 or AF-381).



#### End caps Description

End cap

## Product code AE-19-CAP



### Socket connectors

| Code Description |              |  |
|------------------|--------------|--|
| ARC-CON-2M-LXXX  | 2-pin socket |  |
| ARC-CON-3M-LXXX  | 3-pin socket |  |
| ARC-CON-4M-LXXX  | 4-pin socket |  |
| ARC-CON-5M-LXXX  | 5-pin socket |  |

## Plug connectors

| 0               |             |
|-----------------|-------------|
| Code            | Description |
| ARC-CON-2F-LXXX | 2-pin plug  |
| ARC-CON-3F-LXXX | 3-pin plug  |
| ARC-CON-4F-LXXX | 4-pin plug  |
| ARC-CON-5F-LXXX | 5-pin plug  |
|                 |             |

## So