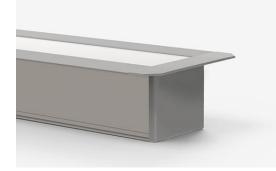

## Architape AR-15

Indoor LED light fixture

Architape AR-15 is a flanged, recess-mount fixture with a clean, seamless aesthetic. Made from lightweight aluminium, it is designed for long-term indoor professional lighting applications.

#### **Specifications**

- Width: 45.8 mm
- Height: 26.9 mm
- Length: up to 3 m
- Light output ratio: •
  - Opal: 70% transmission
  - Clear: 90% transmission
- TC temperature: up to 75 °C
- Operating temperature: -25 °C to +50 °C
- LED engine: up to 33 W/m