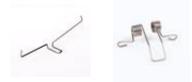

### Mounting brackets

The Architape AR-15 profile is mounted using metal springs (AF-171 or AF-381).