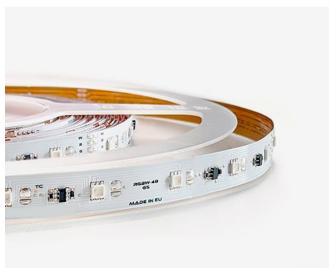

## Flexible RGB LED strips

Architape Pro 50 RGB LED strips are an excellent choice for creating colourful light effects for decorative lighting applications.

Containing 48 RGB Nichia LEDs per metre, these light strips deliver exceptional light output, offering a long-lasting and versatile solution for colour changing lighting applications. This is achieved through the combination of a robust and flexible copper PCB, high-end LEDs and a current stabilization system.

### **Key features**

- Stable colour mixing
- Dimmable
- 24V DC voltage input
- Reverse voltage protection
- 3 Step MacAdam LEDs or Single Bin LEDs
- Stabilized current design
- Thick and durable copper PCB
- Thermal conductive adhesive tape on back side for better heat conduction
- Can be cut in 125 mm length segments
- Compact 10 mm width