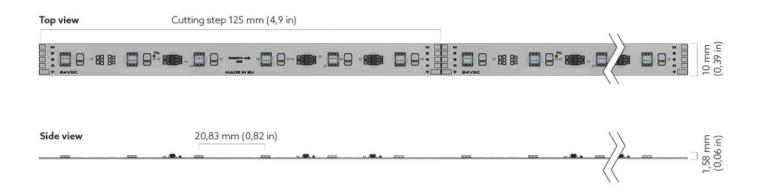

in LEDs
- Stabilized current design
- Thick and durable copper PCB
- Thermal conductive adhesive tape on back side for better heat conduction
- Can be cut in 125 mm length segments
- Compact 10 mm width

#### **Applications**

- Advertising
- Backlighting
- Cove lighting
- Furniture illumination
- General LED lighting
- Linear LED lighting
- Signage



### **Specification**

| Product         | Power     | Lumen Output | Lm Red   | Lm Green | Lm Blue | Efficacy | Max run |
|-----------------|-----------|--------------|----------|----------|---------|----------|---------|
| AP-50-7-N5-RGB  | 7.2 W/m   | 316 Lm/m     | 65 Lm/m  | 208 Lm/m | 43 Lm/m | 44 Lm/W  | 9 m     |
| AP-50-11-N5-RGB | 11.52 W/m | 480 Lm/m     | 104 Lm/m | 307 Lm/m | 69 Lm/m | 42 Lm/W  | 6.5 m   |

#### **Dimensions**